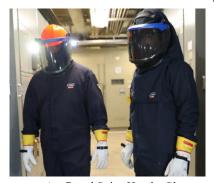

s

Insulated Flexible Copper Bars & Busbar Support









Enclosed Fused/Non-Fused Disconnects







boltswitch

··· bolted pressure contact switches Socomec Group



**Bolted Pressure** Contact Switches up to 6000 Amps





Pull-out Switches up to 400 Amps



wieland











Room Automation



Operator Interface Adaptor





SmartPurge Z

Mini Environmental

Pressurization System

Room Pressurization Systems RP-Max



Intrinsically



MiniPurge - Type X, Y, Z











Holster for O2 or X3



Hurricane Mister - Attachment





X3 Hurricane Canless Air System



Rattler 5i -5 Ethernet Ports & Video Streaming.









Surge Suppression Devices



480V



RS485

24VDC



Telecommunications

## **EXERTHERM®**





Infrared Sensors Monitor **Busbar Joints** 







## Gear Arc Safety



Arc Rated Suits, Hoods, Gloves, & Face Shields

## **Arc Balaclava**





## Arc Flash

Backpack kits

**Safety Rescue Hook** 

Rubber Matting