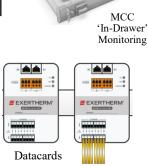

nnovative Power Solutions

Insulated Flexible Copper Bars & Busbar Support









Enclosed Fused/Non-Fused Disconnects







boltswitch

··· bolted pressure contact switches Socomec Group



**Bolted Pressure** Contact Switches up to 6000 Amps





Pull-out Switches up to 400 Amps



wieland











Room Automation



Operator Interface Adaptor





SmartPurge Z

Mini Environmental

Pressurization System

Room Pressurization Systems RP-Max



Intrinsically



MiniPurge - Type X, Y, Z











Holster for O2 or X3



Hurricane Mister - Attachment





X3 Hurricane Canless Air System



Rattler 5i -5 Ethernet Ports & Video Streaming.









Surge Suppression Devices



480V



RS485

24VDC



Telecommunications

## **EXERTHERM®**





Infrared Sensors Monitor **Busbar Joints** 







## Gear Arc Safety



Arc Rated Suits, Hoods, Gloves, & Face Shields

## **Arc Balaclava**





## Arc Flash

Backpack kits

**Safety Rescue Hook** 

Rubber Matting