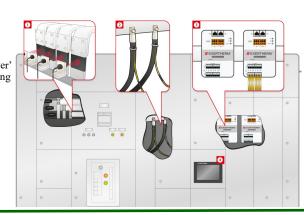

ovative Power Solutions

Insulated Flexible Copper Bars & Busbar Support









Enclosed Fused/Non-Fused Disconnects







boltswitch

··· bolted pressure contact switches Socomec Group



**Bolted Pressure** Contact Switches up to 6000 Amps





Pull-out Switches up to 400 Amps



wieland











Room Automation



Operator Interface Adaptor





SmartPurge Z

Mini Environmental

Pressurization System

Room Pressurization Systems RP-Max



Intrinsically



MiniPurge - Type X, Y, Z











Holster for O2 or X3



Hurricane Mister - Attachment





X3 Hurricane Canless Air System



Rattler 5i -5 Ethernet Ports & Video Streaming.









Surge Suppression Devices



480V



RS485

24VDC



Telecommunications

## **EXERTHERM®**





Infrared Sensors Monitor **Busbar Joints** 







## Gear Arc Safety



Arc Rated Suits, Hoods, Gloves, & Face Shields

## **Arc Balaclava**





## Arc Flash

Backpack kits

**Safety Rescue Hook** 

Rubber Matting