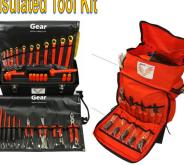

/Non-Fused Disconnects







boltswitch

··· bolted pressure contact switches Socomec Group



**Bolted Pressure** Contact Switches up to 6000 Amps





Pull-out Switches up to 400 Amps



wieland











Room Automation



Operator Interface Adaptor





SmartPurge Z

Mini Environmental

Pressurization System

Room Pressurization Systems RP-Max



Intrinsically



MiniPurge - Type X, Y, Z











Holster for O2 or X3



Hurricane Mister - Attachment





X3 Hurricane Canless Air System



Rattler 5i -5 Ethernet Ports & Video Streaming.









Surge Suppression Devices



480V



RS485

24VDC



Telecommunications

## **EXERTHERM®**





Infrared Sensors Monitor **Busbar Joints** 







## Gear Arc Safety



Arc Rated Suits, Hoods, Gloves, & Face Shields

## **Arc Balaclava**





## Arc Flash

Backpack kits

**Safety Rescue Hook** 

Rubber Matting