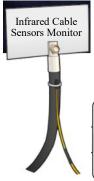

Innovative Power Solutions

Insulated Flexible Copper Bars & Busbar Support









Enclosed Fused/Non-Fused Disconnects







boltswitch

··· bolted pressure contact switches Socomec Group



**Bolted Pressure** Contact Switches up to 6000 Amps





Pull-out Switches up to 400 Amps



wieland











Room Automation



Operator Interface Adaptor





SmartPurge Z

Mini Environmental

Pressurization System

Room Pressurization Systems RP-Max



Intrinsically



MiniPurge - Type X, Y, Z











Holster for O2 or X3



Hurricane Mister - Attachment





X3 Hurricane Canless Air System



Rattler 5i -5 Ethernet Ports & Video Streaming.









Surge Suppression Devices



480V



RS485

24VDC



Telecommunications

## **EXERTHERM®**





Infrared Sensors Monitor **Busbar Joints** 







## Gear Arc Safety



Arc Rated Suits, Hoods, Gloves, & Face Shields

## **Arc Balaclava**





## Arc Flash

Backpack kits

**Safety Rescue Hook** 

Rubber Matting